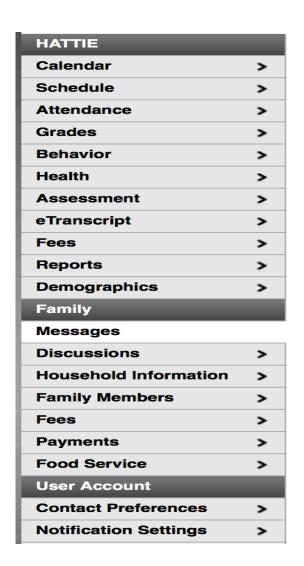

#### **INF. CAMPUS PORTAL MENU PAGE...**

On the left-hand side, there is a menu of all of the modules that you can view and use

It looks like this ->